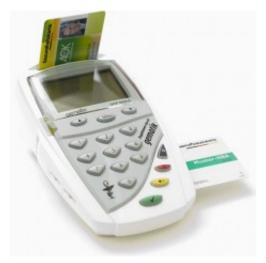

## IDBridge CT5000 - Dual slot contact programmable terminal

Brand: Gemalto Product Code: SMAG1002279

**Description Dual slot contact programmable terminal.** 

The IDBridge CT5000 is flexible terminal that will allow developers to quickly get their applications running on terminals to deploy into the field. The CT5000 comes complete with a development kit to allow organisations to quickly roll out their applications to the field. With the ability to update the applications and the firmware via a USB token it is an ideal terminal for deployment across multiple uses.

It is especially a cost effective platform for Retail (Point of sale, Membership, Loyalty and closed payment applications) as well as for identity verification.

As standard the terminal can support 2 ID-1 cards and has two SAM modules.