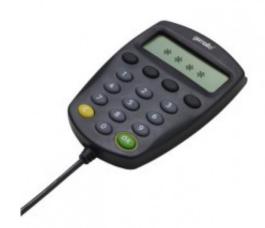

## IDBridge CT710 - Slim PIN Pad Reader

**Product Code: SMAG100204** 

## **Description**

IDBridge smart card readers are designed for securing network access, using the Gemalto PC Core hardware and firmware, handling all types of ISO7816 compatible smart cards. Several different models are available to adapt to every host PC interfaces and smart card usages.